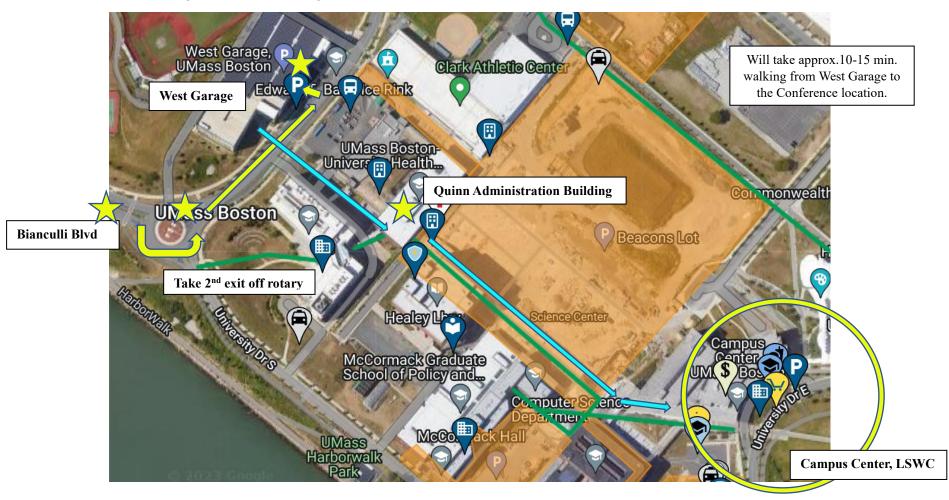

## West Garage

Address: West Garage, UMass Boston, University Dr W, Boston, MA 02125

Driving Directions: Follow the yellow arrows. Entering from Bianculli Blvd, take the second exit off the small campus rotary. Continue onto University Drive West. Take a left into the West Garage. <u>WALKING</u> from West Garage to the conference, follow the <u>light blue</u> arrows. Cross the street and head towards the Quinn Administration Building and go up one flight of stairs. Continue straight to the Campus Center. To access the conference registration/info table, go to floor level UL.