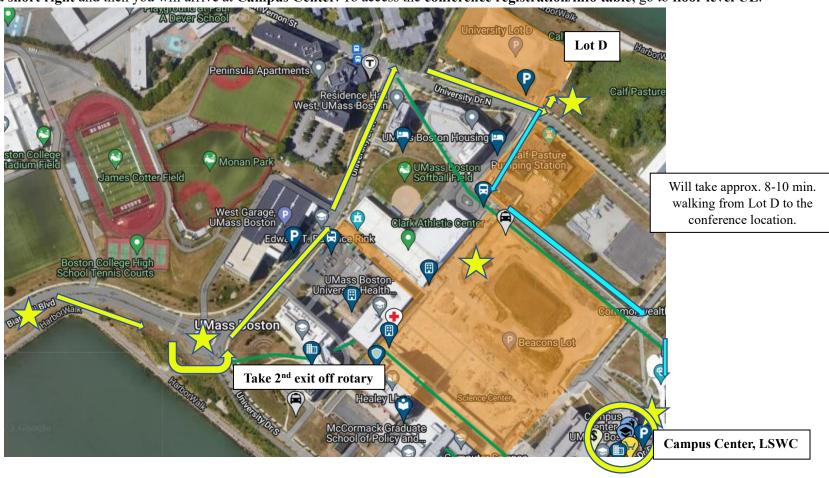

## **University Lot D**

Address: If using a GPS, enter University Lot D, University Dr N, Dorchester, MA, 02125 and arrive at the open parking lot.

Driving Directions: Follow the yellow arrows. Entering from Bianculli Blvd, take the second exit off the small campus rotary. Continue onto University Drive West. Take a Right onto University Drive North and shortly after, you'll see University Lot D on the left. If Lot D is full, go to the West Garage. See page 2. <u>WALKING</u> from Lot D to the conference, follow the <u>light blue</u> arrows. Go straight until you see the Clark Athletic Center. Take a left and follow the walking path (green line) until you arrive at the crossway between the walking path and Columbia Point. Take a short right and then you will arrive at Campus Center. To access the conference registration/info table, go to floor level UL.